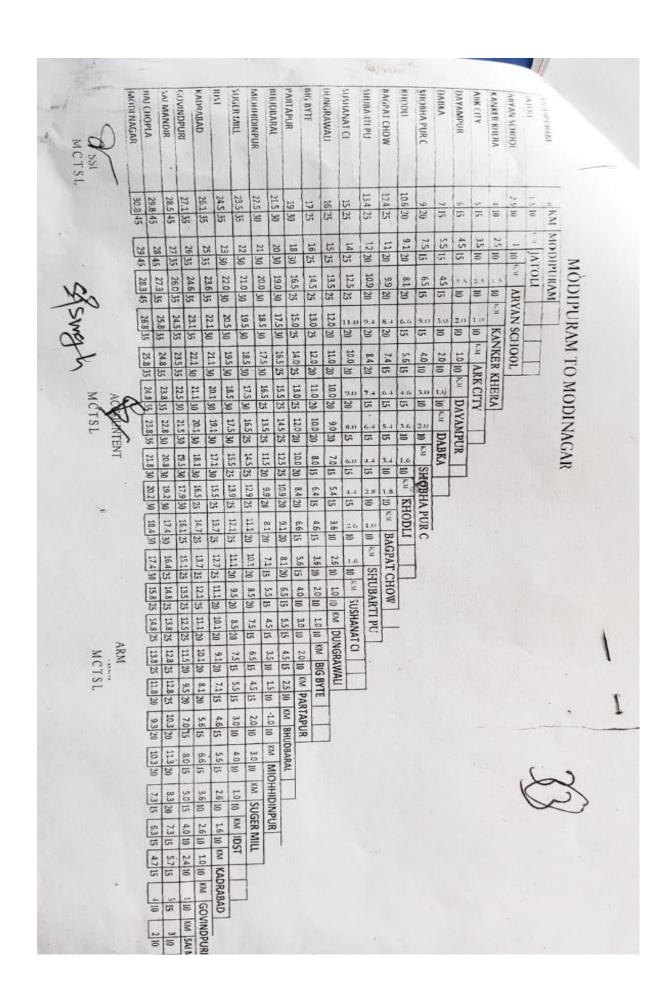

| Action Point<br>Code | Action Point                     | Present status                                                                                                                                                                                                                                                                                                                   | Target   | Target Date    | Deviation from<br>Approved Action Plan<br>Target | *Annual<br>Target | Field type | **Attachment | Attachment<br>Contents                          | Total Funds<br>Allocated (Rs.<br>Lakh) | Funds released<br>(Rs. Lakh) | Funds Utilized<br>(Rs. Lakh) | Additional<br>Funds Required<br>(Rs. Lakh) |
|----------------------|----------------------------------|----------------------------------------------------------------------------------------------------------------------------------------------------------------------------------------------------------------------------------------------------------------------------------------------------------------------------------|----------|----------------|--------------------------------------------------|-------------------|------------|--------------|-------------------------------------------------|----------------------------------------|------------------------------|------------------------------|--------------------------------------------|
|                      | Road dust estimation<br>Study    | Road dust sampling and estimation has been done on 10.10.20 at 05 roads of Meerut city: 1. Soharab Gate Bus stand 2. Garh road near Medical college 3. Hapur road, L- block near Police Cowki 4. Hapur delhi link road 5. HRS Cowk                                                                                               | 05 Roads | Complete       | No                                               | 05 Roads          | Numbe<br>r | Yes          | Road dust study<br>attached as:<br>Annexure RD4 | Nil                                    | Nil                          | Nil                          | Nil                                        |
| RD1.4                | Black-topping of<br>unpaved road | 45.57 km of Kacha/unproved roads have been identified for black topping. Out of this, 19.5 km of road length of worth 28.58cr for black topping is sanctioned under 15th Fc ACQ2 and in the month of Sept 21 an additional 3.97 km length (5 No of roads) has been selected for black topping & will be achieved by 31st Dec 21. | 45.57 km | 31-12-<br>2021 | No                                               | 45.57 km          | Numbe<br>r | Yes          | List attached as: Annexure RD5                  | 26.10 cr<br>MNN<br>Funding             | 26.10cr                      | Nil                          | Nil                                        |