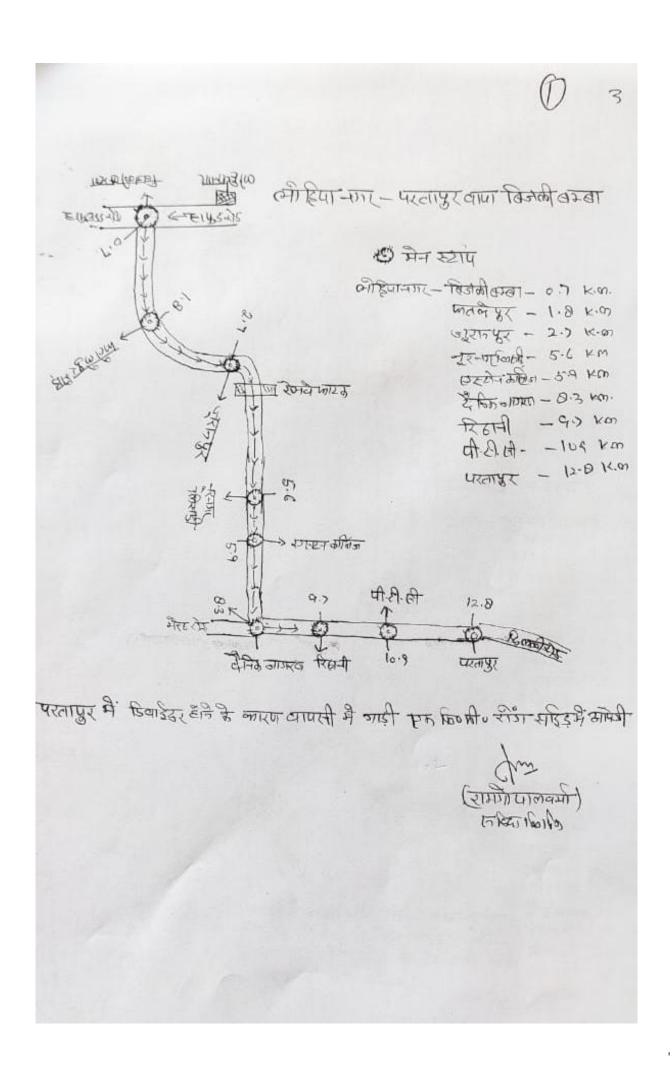

| Action Point<br>Code | Action Point                     | Present status                                                                                                                                                                                                                                                                                                                   | Target   | Target Date    | Deviation from<br>Approved Action Plan<br>Target | *Annual<br>Target | Field type | **Attachment | Attachment<br>Contents                          | Total Funds<br>Allocated (Rs.<br>Lakh) | Funds released<br>(Rs. Lakh) | Funds Utilized<br>(Rs. Lakh) | Additional<br>Funds Required<br>(Rs. Lakh) |
|----------------------|----------------------------------|----------------------------------------------------------------------------------------------------------------------------------------------------------------------------------------------------------------------------------------------------------------------------------------------------------------------------------|----------|----------------|--------------------------------------------------|-------------------|------------|--------------|-------------------------------------------------|----------------------------------------|------------------------------|------------------------------|--------------------------------------------|
|                      | Road dust estimation<br>Study    | Road dust sampling and estimation has been done on 10.10.20 at 05 roads of Meerut city: 1. Soharab Gate Bus stand 2. Garh road near Medical college 3. Hapur road, L- block near Police Cowki 4. Hapur delhi link road 5. HRS Cowk                                                                                               | 05 Roads | Complete       | No                                               | 05 Roads          | Numbe<br>r | Yes          | Road dust study<br>attached as:<br>Annexure RD4 | Nil                                    | Nil                          | Nil                          | Nil                                        |
| RD1.4                | Black-topping of<br>unpaved road | 45.57 km of Kacha/unproved roads have been identified for black topping. Out of this, 19.5 km of road length of worth 28.58cr for black topping is sanctioned under 15th Fc ACQ2 and in the month of Sept 21 an additional 3.97 km length (5 No of roads) has been selected for black topping & will be achieved by 31st Dec 21. | 45.57 km | 31-12-<br>2021 | No                                               | 45.57 km          | Numbe<br>r | Yes          | List attached as: Annexure RD5                  | 26.10 cr<br>MNN<br>Funding             | 26.10cr                      | Nil                          | Nil                                        |