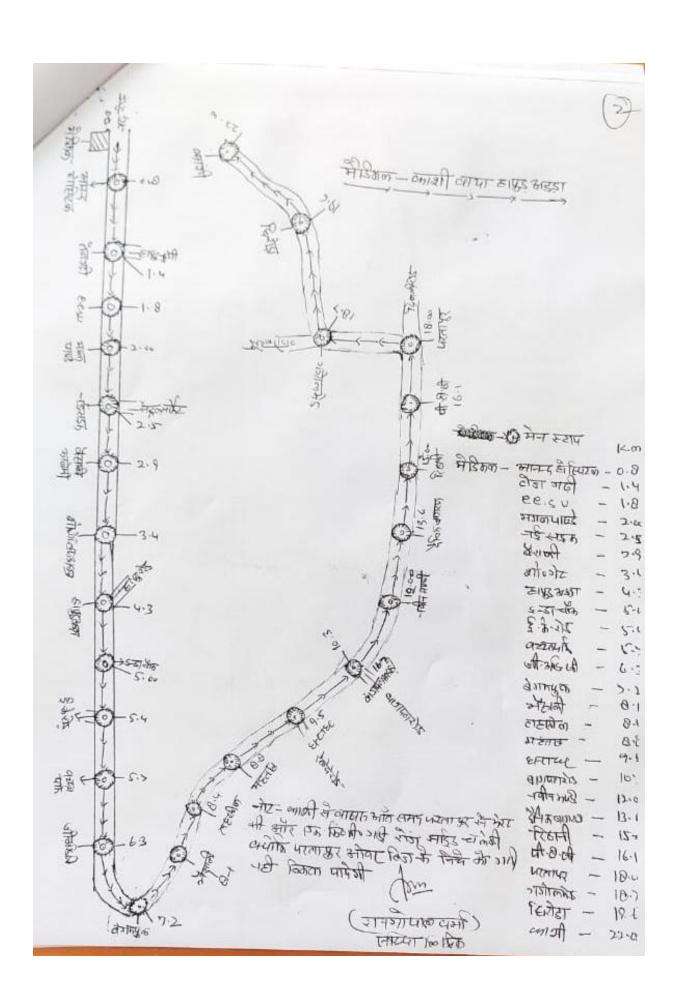

| Action Point<br>Code | Action Point                     | Present status                                                                                                                                                                                                                                                                                                                   | Target   | Target Date    | Deviation from<br>Approved Action Plan<br>Target | *Annual<br>Target | Field type | **Attachment | Attachment<br>Contents                          | Total Funds<br>Allocated (Rs.<br>Lakh) | Funds released<br>(Rs. Lakh) | Funds Utilized<br>(Rs. Lakh) | Additional<br>Funds Required<br>(Rs. Lakh) |
|----------------------|----------------------------------|----------------------------------------------------------------------------------------------------------------------------------------------------------------------------------------------------------------------------------------------------------------------------------------------------------------------------------|----------|----------------|--------------------------------------------------|-------------------|------------|--------------|-------------------------------------------------|----------------------------------------|------------------------------|------------------------------|--------------------------------------------|
|                      | Road dust estimation<br>Study    | Road dust sampling and estimation has been done on 10.10.20 at 05 roads of Meerut city: 1. Soharab Gate Bus stand 2. Garh road near Medical college 3. Hapur road, L- block near Police Cowki 4. Hapur delhi link road 5. HRS Cowk                                                                                               | 05 Roads | Complete       | No                                               | 05 Roads          | Numbe<br>r | Yes          | Road dust study<br>attached as:<br>Annexure RD4 | Nil                                    | Nil                          | Nil                          | Nil                                        |
| RD1.4                | Black-topping of<br>unpaved road | 45.57 km of Kacha/unproved roads have been identified for black topping. Out of this, 19.5 km of road length of worth 28.58cr for black topping is sanctioned under 15th Fc ACQ2 and in the month of Sept 21 an additional 3.97 km length (5 No of roads) has been selected for black topping & will be achieved by 31st Dec 21. | 45.57 km | 31-12-<br>2021 | No                                               | 45.57 km          | Numbe<br>r | Yes          | List attached as: Annexure RD5                  | 26.10 cr<br>MNN<br>Funding             | 26.10cr                      | Nil                          | Nil                                        |