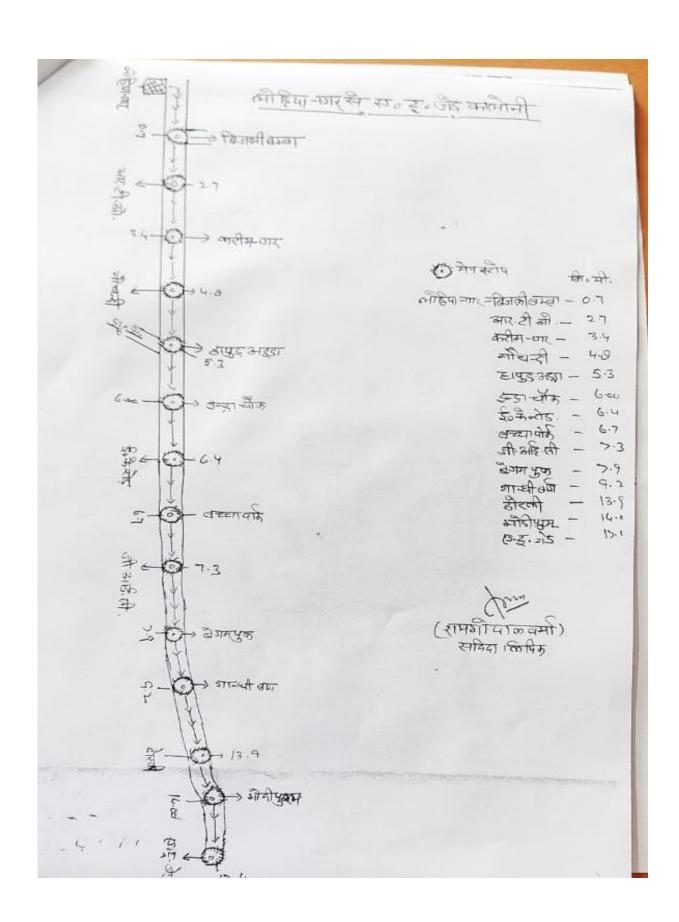

| Action Point<br>Code | Action Point                     | Present status                                                                                                                                                                                                                                                                                                                   | Target   | Target Date    | Deviation from<br>Approved Action Plan<br>Target | *Annual<br>Target | Field type | **Attachment | Attachment<br>Contents                          | Total Funds<br>Allocated (Rs.<br>Lakh) | Funds released<br>(Rs. Lakh) | Funds Utilized<br>(Rs. Lakh) | Additional<br>Funds Required<br>(Rs. Lakh) |
|----------------------|----------------------------------|----------------------------------------------------------------------------------------------------------------------------------------------------------------------------------------------------------------------------------------------------------------------------------------------------------------------------------|----------|----------------|--------------------------------------------------|-------------------|------------|--------------|-------------------------------------------------|----------------------------------------|------------------------------|------------------------------|--------------------------------------------|
|                      | Road dust estimation<br>Study    | Road dust sampling and estimation has been done on 10.10.20 at 05 roads of Meerut city: 1. Soharab Gate Bus stand 2. Garh road near Medical college 3. Hapur road, L- block near Police Cowki 4. Hapur delhi link road 5. HRS Cowk                                                                                               | 05 Roads | Complete       | No                                               | 05 Roads          | Numbe<br>r | Yes          | Road dust study<br>attached as:<br>Annexure RD4 | Nil                                    | Nil                          | Nil                          | Nil                                        |
| RD1.4                | Black-topping of<br>unpaved road | 45.57 km of Kacha/unproved roads have been identified for black topping. Out of this, 19.5 km of road length of worth 28.58cr for black topping is sanctioned under 15th Fc ACQ2 and in the month of Sept 21 an additional 3.97 km length (5 No of roads) has been selected for black topping & will be achieved by 31st Dec 21. | 45.57 km | 31-12-<br>2021 | No                                               | 45.57 km          | Numbe<br>r | Yes          | List attached as: Annexure RD5                  | 26.10 cr<br>MNN<br>Funding             | 26.10cr                      | Nil                          | Nil                                        |