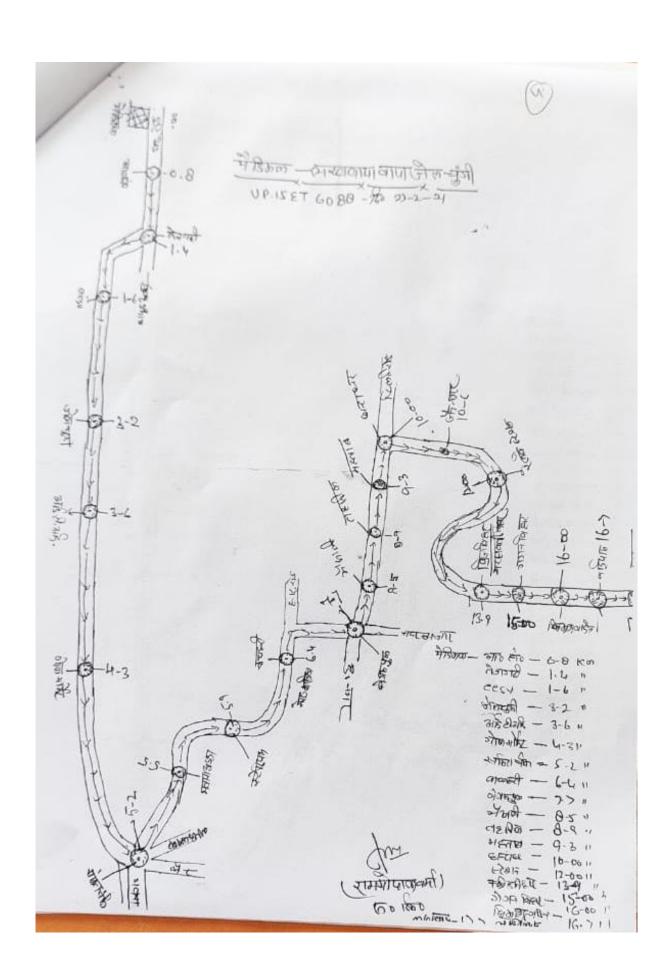

| Action Point<br>Code | Action Point                     | Present status                                                                                                                                                                                                                                                                                                                   | Target   | Target Date    | Deviation from<br>Approved Action Plan<br>Target | *Annual<br>Target | Field type | **Attachment | Attachment<br>Contents                          | Total Funds<br>Allocated (Rs.<br>Lakh) | Funds released<br>(Rs. Lakh) | Funds Utilized<br>(Rs. Lakh) | Additional<br>Funds Required<br>(Rs. Lakh) |
|----------------------|----------------------------------|----------------------------------------------------------------------------------------------------------------------------------------------------------------------------------------------------------------------------------------------------------------------------------------------------------------------------------|----------|----------------|--------------------------------------------------|-------------------|------------|--------------|-------------------------------------------------|----------------------------------------|------------------------------|------------------------------|--------------------------------------------|
|                      | Road dust estimation<br>Study    | Road dust sampling and estimation has been done on 10.10.20 at 05 roads of Meerut city: 1. Soharab Gate Bus stand 2. Garh road near Medical college 3. Hapur road, L- block near Police Cowki 4. Hapur delhi link road 5. HRS Cowk                                                                                               | 05 Roads | Complete       | No                                               | 05 Roads          | Numbe<br>r | Yes          | Road dust study<br>attached as:<br>Annexure RD4 | Nil                                    | Nil                          | Nil                          | Nil                                        |
| RD1.4                | Black-topping of<br>unpaved road | 45.57 km of Kacha/unproved roads have been identified for black topping. Out of this, 19.5 km of road length of worth 28.58cr for black topping is sanctioned under 15th Fc ACQ2 and in the month of Sept 21 an additional 3.97 km length (5 No of roads) has been selected for black topping & will be achieved by 31st Dec 21. | 45.57 km | 31-12-<br>2021 | No                                               | 45.57 km          | Numbe<br>r | Yes          | List attached as: Annexure RD5                  | 26.10 cr<br>MNN<br>Funding             | 26.10cr                      | Nil                          | Nil                                        |