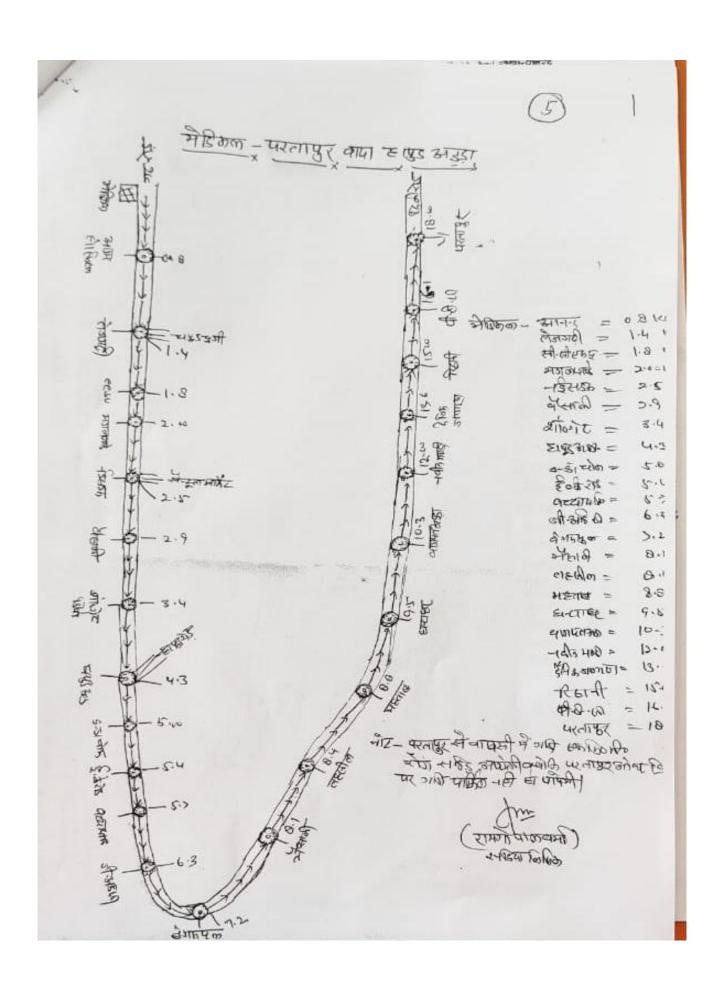

| Action Point<br>Code | Action Point                     | Present status                                                                                                                                                                                                                                                                                                                   | Target   | Target Date    | Deviation from<br>Approved Action Plan<br>Target | *Annual<br>Target | Field type | **Attachment | Attachment<br>Contents                          | Total Funds<br>Allocated (Rs.<br>Lakh) | Funds released<br>(Rs. Lakh) | Funds Utilized<br>(Rs. Lakh) | Additional<br>Funds Required<br>(Rs. Lakh) |
|----------------------|----------------------------------|----------------------------------------------------------------------------------------------------------------------------------------------------------------------------------------------------------------------------------------------------------------------------------------------------------------------------------|----------|----------------|--------------------------------------------------|-------------------|------------|--------------|-------------------------------------------------|----------------------------------------|------------------------------|------------------------------|--------------------------------------------|
|                      | Road dust estimation<br>Study    | Road dust sampling and estimation has been done on 10.10.20 at 05 roads of Meerut city: 1. Soharab Gate Bus stand 2. Garh road near Medical college 3. Hapur road, L- block near Police Cowki 4. Hapur delhi link road 5. HRS Cowk                                                                                               | 05 Roads | Complete       | No                                               | 05 Roads          | Numbe<br>r | Yes          | Road dust study<br>attached as:<br>Annexure RD4 | Nil                                    | Nil                          | Nil                          | Nil                                        |
| RD1.4                | Black-topping of<br>unpaved road | 45.57 km of Kacha/unproved roads have been identified for black topping. Out of this, 19.5 km of road length of worth 28.58cr for black topping is sanctioned under 15th Fc ACQ2 and in the month of Sept 21 an additional 3.97 km length (5 No of roads) has been selected for black topping & will be achieved by 31st Dec 21. | 45.57 km | 31-12-<br>2021 | No                                               | 45.57 km          | Numbe<br>r | Yes          | List attached as: Annexure RD5                  | 26.10 cr<br>MNN<br>Funding             | 26.10cr                      | Nil                          | Nil                                        |