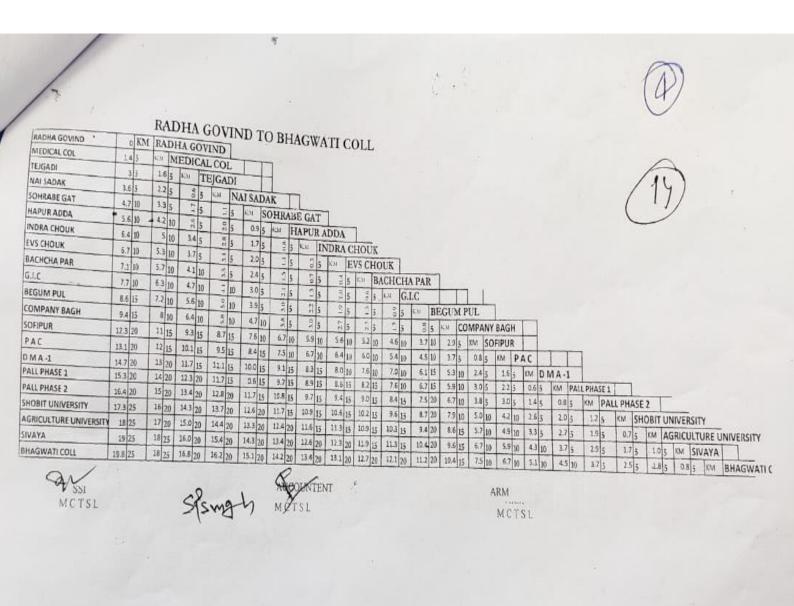

| Action Point<br>Code | Action Point                     | Present status                                                                                                                                                                                                                                                                                                                   | Target   | Target Date    | Deviation from<br>Approved Action Plan<br>Target | *Annual<br>Target | Field type | **Attachment | Attachment<br>Contents                          | Total Funds<br>Allocated (Rs.<br>Lakh) | Funds released<br>(Rs. Lakh) | Funds Utilized<br>(Rs. Lakh) | Additional<br>Funds Required<br>(Rs. Lakh) |
|----------------------|----------------------------------|----------------------------------------------------------------------------------------------------------------------------------------------------------------------------------------------------------------------------------------------------------------------------------------------------------------------------------|----------|----------------|--------------------------------------------------|-------------------|------------|--------------|-------------------------------------------------|----------------------------------------|------------------------------|------------------------------|--------------------------------------------|
|                      | Road dust estimation<br>Study    | Road dust sampling and estimation has been done on 10.10.20 at 05 roads of Meerut city: 1. Soharab Gate Bus stand 2. Garh road near Medical college 3. Hapur road, L- block near Police Cowki 4. Hapur delhi link road 5. HRS Cowk                                                                                               | 05 Roads | Complete       | No                                               | 05 Roads          | Numbe<br>r | Yes          | Road dust study<br>attached as:<br>Annexure RD4 | Nil                                    | Nil                          | Nil                          | Nil                                        |
| RD1.4                | Black-topping of<br>unpaved road | 45.57 km of Kacha/unproved roads have been identified for black topping. Out of this, 19.5 km of road length of worth 28.58cr for black topping is sanctioned under 15th Fc ACQ2 and in the month of Sept 21 an additional 3.97 km length (5 No of roads) has been selected for black topping & will be achieved by 31st Dec 21. | 45.57 km | 31-12-<br>2021 | No                                               | 45.57 km          | Numbe<br>r | Yes          | List attached as: Annexure RD5                  | 26.10 cr<br>MNN<br>Funding             | 26.10cr                      | Nil                          | Nil                                        |