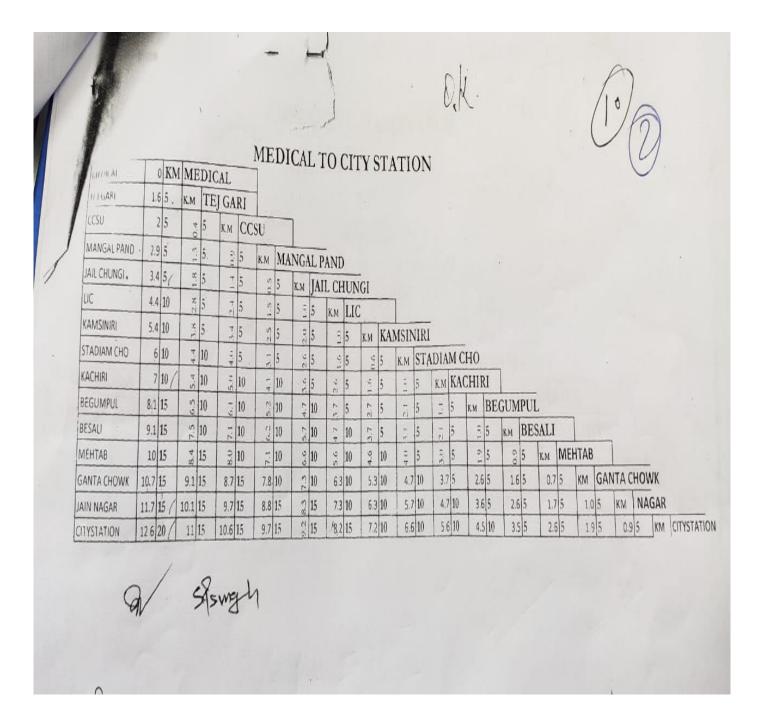

| Action Point<br>Code | Action Point                     | Present status                                                                                                                                                                                                                                                                                                                   | Target   | Target Date    | Deviation from<br>Approved Action Plan<br>Target | *Annual<br>Target | Field type | **Attachment | Attachment<br>Contents                          | Total Funds<br>Allocated (Rs.<br>Lakh) | Funds released<br>(Rs. Lakh) | Funds Utilized<br>(Rs. Lakh) | Additional<br>Funds Required<br>(Rs. Lakh) |
|----------------------|----------------------------------|----------------------------------------------------------------------------------------------------------------------------------------------------------------------------------------------------------------------------------------------------------------------------------------------------------------------------------|----------|----------------|--------------------------------------------------|-------------------|------------|--------------|-------------------------------------------------|----------------------------------------|------------------------------|------------------------------|--------------------------------------------|
|                      | Road dust estimation<br>Study    | Road dust sampling and estimation has been done on 10.10.20 at 05 roads of Meerut city: 1. Soharab Gate Bus stand 2. Garh road near Medical college 3. Hapur road, L- block near Police Cowki 4. Hapur delhi link road 5. HRS Cowk                                                                                               | 05 Roads | Complete       | No                                               | 05 Roads          | Numbe<br>r | Yes          | Road dust study<br>attached as:<br>Annexure RD4 | Nil                                    | Nil                          | Nil                          | Nil                                        |
| RD1.4                | Black-topping of<br>unpaved road | 45.57 km of Kacha/unproved roads have been identified for black topping. Out of this, 19.5 km of road length of worth 28.58cr for black topping is sanctioned under 15th Fc ACQ2 and in the month of Sept 21 an additional 3.97 km length (5 No of roads) has been selected for black topping & will be achieved by 31st Dec 21. | 45.57 km | 31-12-<br>2021 | No                                               | 45.57 km          | Numbe<br>r | Yes          | List attached as: Annexure RD5                  | 26.10 cr<br>MNN<br>Funding             | 26.10cr                      | Nil                          | Nil                                        |